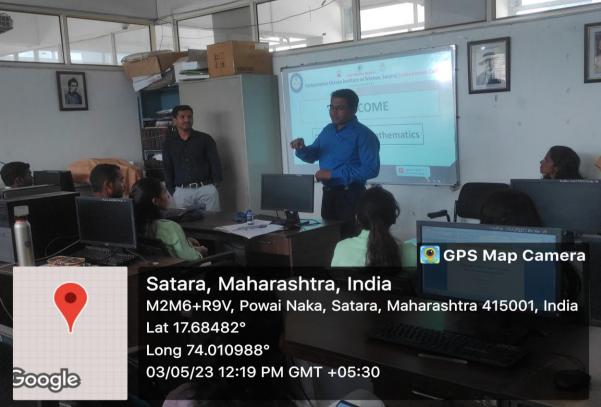

The Institue was established in 1965. It's motto is "Knowledge is the elixir of life." Our teachers took a permission to enter the Department of Mathematics and gain some knowledge from the teacher of that Department.

#### FACILITIES OFFERED :-

- Computer Lab of 33 compters with 15 nodes net facility. Computer with internet facility all faculty members.
- Software Packages : Mathematics Version 9, sage, Winplot, Scilab, Latex, Borland C, Java.
- The faculty having 2 Projector and screens, 1 white board, 1 LAN, 2 Microphones, 2 Web Cams, 1 Tablet.
- Also we take information of faculty related to mathematics department from Mr. S.S.Nalavade. He is head of that department also he gives other faculty information as per following.