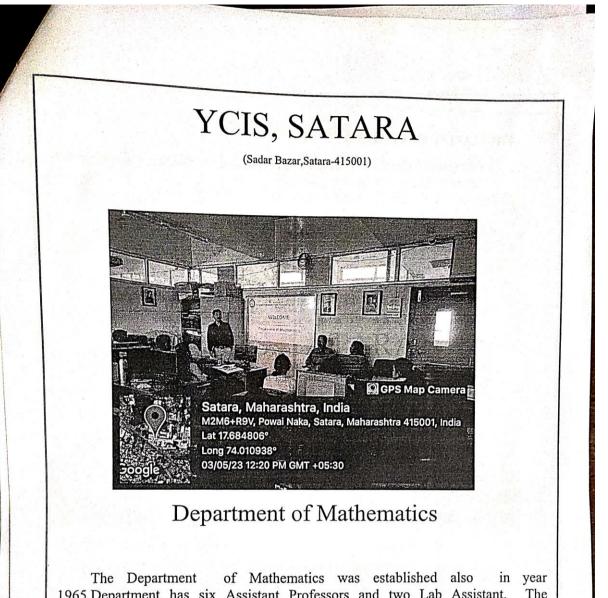

The Institue was established in 1965. It's motto is "Knowledge is the elixir of life." Our teachers took a permission to enter the Department of Mathematics and gain some knowledge from the teacher of that Department.

Dopartment of Mathematics Stan yeer Mahavidyalaya

TREAT IN

1965.Department has six Assistant Professors and two Lab Assistant. The department has always updat itself and changed the trust areas of teaching and research over the years in tune with the UGC, CSIR guidelines. The Department has its own library, having 113 Reference books, 18 Text books, 13 journals and 67 E-books.