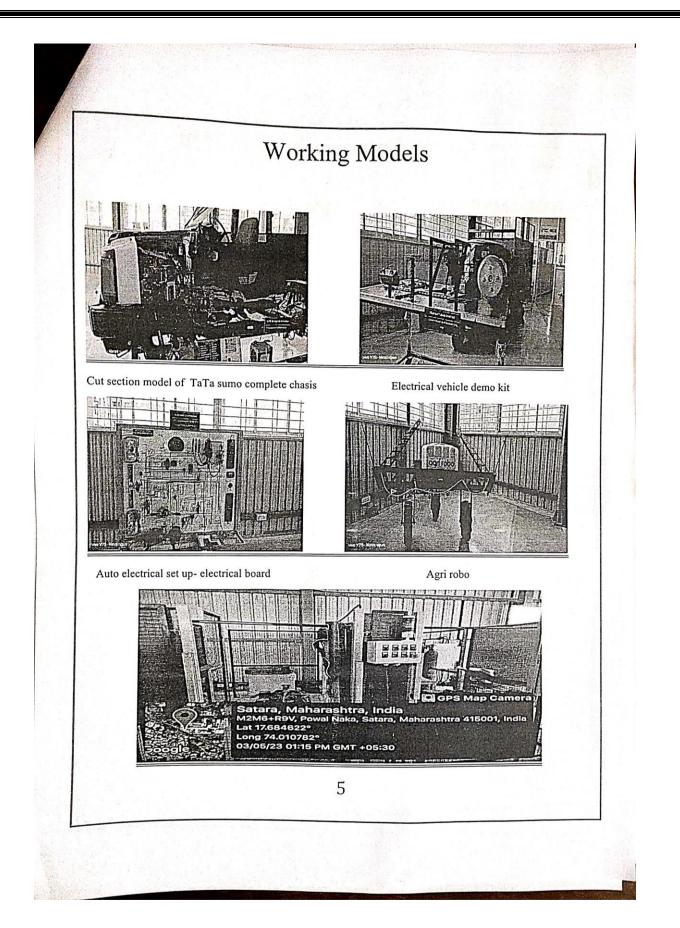

#### FACILITIES OFFERED :-

- Computer Lab of 33 compters with 15 nodes net facility. Computer with internet facility all faculty members.
- Software Packages : Mathematics Version 9, sage, Winplot, Scilab, Latex, Borland C, Java.
- The faculty having 2 Projector and screens, 1 white board, 1 LAN, 2 Microphones, 2 Web Cams, 1 Tablet.
- Also we take information of faculty related to mathematics department from Mr. S.S.Nalavade. He is head of that department also he gives other faculty information as per following.