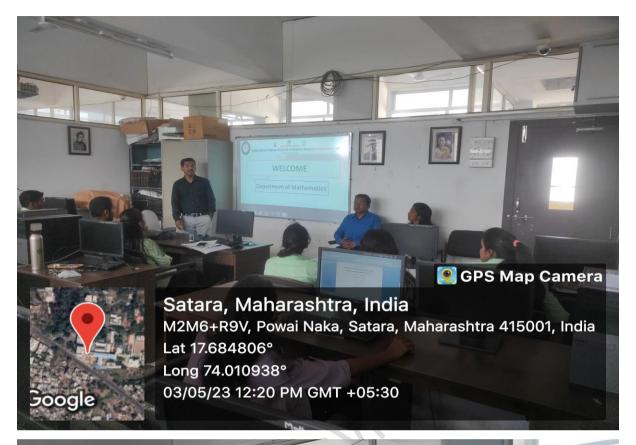

The Institue was established in 1965. It's motto is "Knowledge is the elixir of life." Our teachers took a permission to enter the Department of Mathematics and gain some knowledge from the teacher of that Department.

#### FACILITIES OFFERED :-

- Computer Lab of 33 compters with 15 nodes net facility. Computer with internet facility all faculty members.
- Software Packages : Mathematics Version 9, sage, Winplot, Scilab, Latex, Borland C, Java.
- The faculty having 2 Projector and screens, 1 white board, 1 LAN, 2 Microphones, 2 Web Cams, 1 Tablet.
- Also we take information of faculty related to mathematics department from Mr. S.S.Nalavade. He is head of that department also he gives other faculty information as per following.