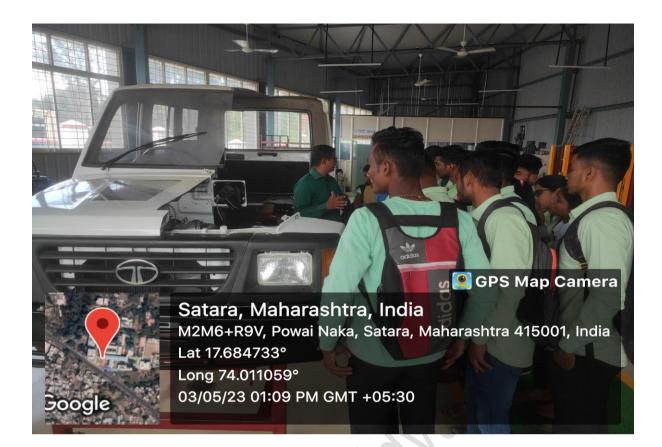

## Tour Report

In this academic year 2022-2023 our teacher told that our syllabus of third year contains a study tour. So that we are planning to give visit to Department of Mathematics of college Yashvantrao Chavan Institute of Science, Satara and Yashvantrao Chavan invention innovation and incubation (YC-III) in Satara.